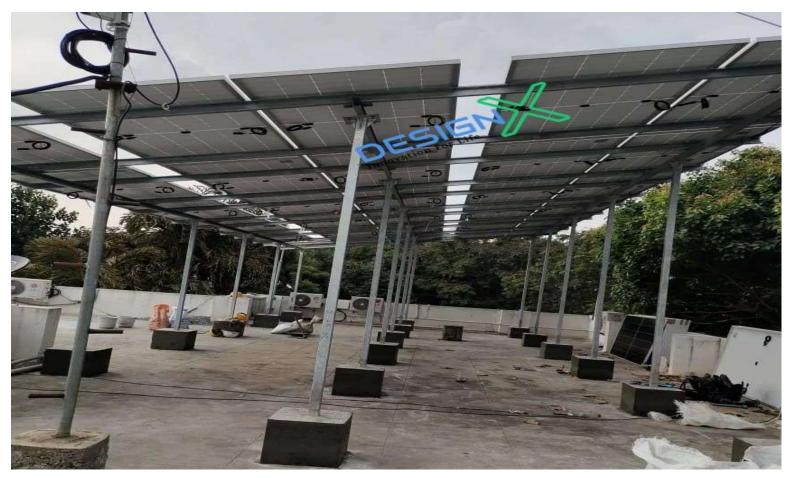

## **Projects Executed**

Features: Sheet Roof MMS 3.5MW Short Rails at Tumkur

Features: Sheet Roof MMS – 600kWp Short Rails – at Bangalore

Features: Sheet Roof MMS – 800kWp Alumimium Short Rails – at Bangalore

Features: Alumimium Ballast Structure 600kWp– at Kolkata

Features: Alumimium Ballast Structure 325kWp– at Odisha

Features: Alumimium Landscape Rails 80kWp– at Davangare Karnataka

Features: Sheet Roof MMS – 200kWp Alumimium Long Rails – at Bengaluru