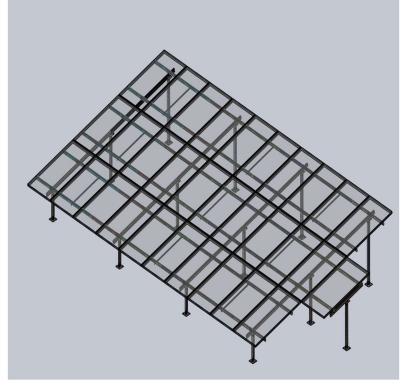

# Design engineering services for custom built & elevated mounting structures through group company.

**Features:** Pump MS Structure with Hot Dip Galvanized Material

MS Ballast Structure with Hot Dip Galvanized Material

**Features:** MS Ballast Structure with Hot Dip Galvanized Material

**Features:** 10kw MS Structure with Hot Dip Galvanized Material

**Features:** MS Rise Structure with Hot Dip Galvanized

Features: 3kw MS Structure with Hot Dip Galvanized Material