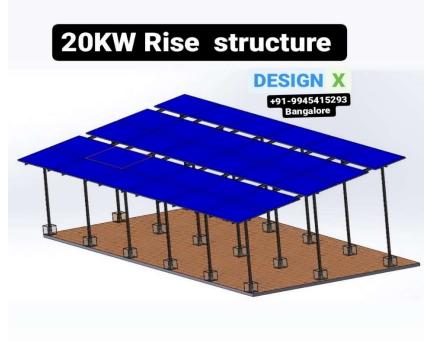

## Features:

MS 50kw MS Rise Structure with Hot Dip Galvanized Material IS 2062 HDG:60to80 MICRONS- At Electronic city Bangalore Karnataka