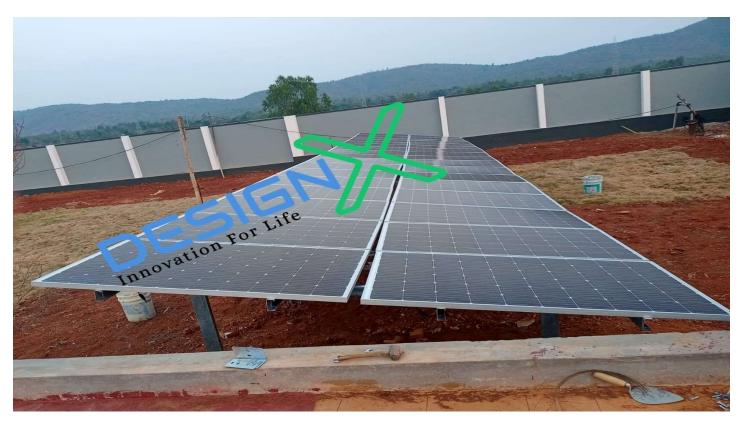

Features: Alumimium Ballast Structure 600kWp– at Kolkata

Features: Alumimium Ballast Structure 325kWp– at Odisha

Features: Alumimium Landscape Rails 80kWp– at Davangare Karnataka

Features: Sheet Roof MMS – 200kWp Alumimium Long Rails – at Bengaluru