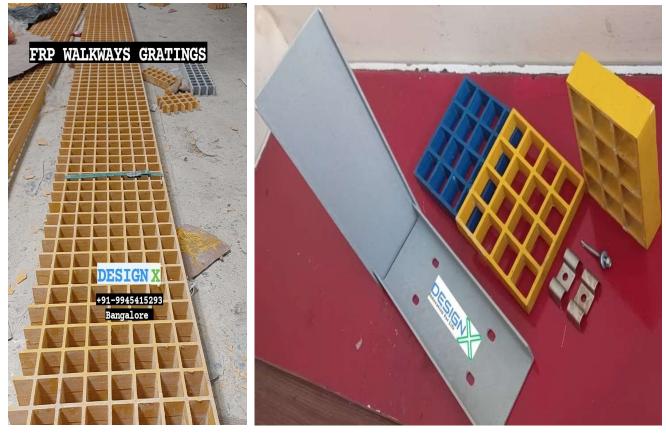

# FRP WALK WAYS

Features: Supplied FRP Walkway 25mm 400sq Meter - At Mysuru Karnataka

#### **Features:**

Supplied FRP Walkway 38mm 180sq Meter - At Indian Institute of Science - Bengaluru

## Features:

Supplied FRP Walkway 38mm 80sq Meter For Gutter & Drainage - At Bengaluru

**Features:** Supplied FRP Walkway & Cable Trays