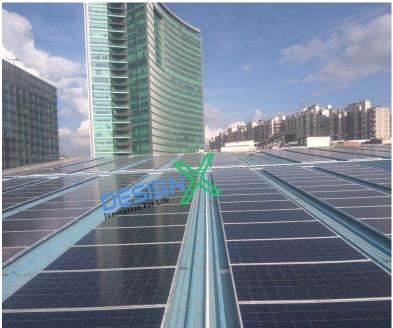

Features: Alumimium Ballast Structure 600kWp– at Kolkata

Features: Alumimium Ballast Structure 325kWp– at Odisha

Features: Alumimium Landscape Rails 80kWp– at Davangare Karnataka

Features: Sheet Roof MMS – 200kWp Alumimium Long Rails – at Bengaluru