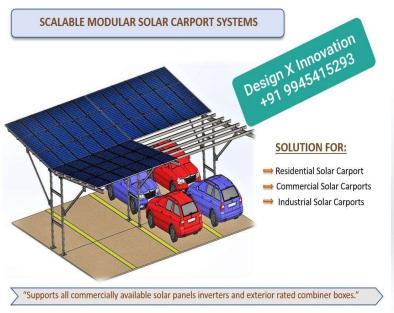

mani Karnataka



## Features:

MS 20kw MS Standard Structure with Hot Dip Galvanized Material IS 2062 HDG:60to80 MICRONS- At Tumkur Karnataka



## Features:

MS 50kw MS Rise Structure with Hot Dip Galvanized Material IS 2062 HDG:60to80 MICRONS- At Electronic city Bangalore Karnataka



# FRP WALK WAYS



Features: Supplied FRP Walkway 25mm 400sq Meter - At Mysuru Karnataka



#### **Features:**

Supplied FRP Walkway 38mm 180sq Meter - At Indian Institute of Science - Bengaluru



## Features:

Supplied FRP Walkway 38mm 80sq Meter For Gutter & Drainage - At Bengaluru



**Features:** Supplied FRP Walkway & Cable Trays

# Design engineering services for custom built & elevated mounting structures through group company.





**Features:** Pump MS Structure with Hot Dip Galvanized Material





MS Ballast Structure with Hot Dip Galvanized Material



**Features:** MS Ballast Structure with Hot Dip Galvanized Material



**Features:** 10kw MS Structure with Hot Dip Galvanized Material



**Features:** MS Rise Structure with Hot Dip Galvanized



Features: 3kw MS Structure with Hot Dip Galvanized Material



### **Features:** Solar Water pump Structure with Hot Dip Galvanized Material



JP-NAGAR BANGALORE INDIA – 560078

Email: info@designxenp.com

Mob: +91-9945415293, +91-9663019488

Website: www.designxenp.com

GSTIN:29AATPZ3659D1ZU