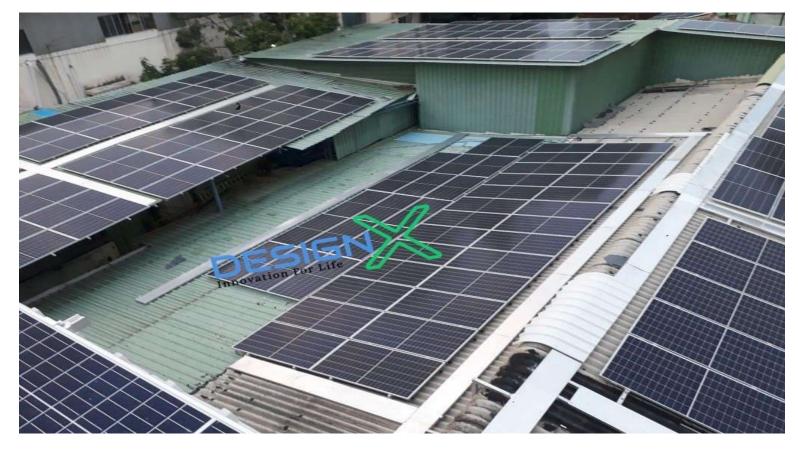

## **Projects Executed**

Features: Sheet Roof MMS 3.5MW Short Rails at Tumkur

Features: Sheet Roof MMS – 600kWp Short Rails – at Bangalore

Features: Sheet Roof MMS – 800kWp Alumimium Short Rails – at Bangalore

Features: Alumimium Ballast Structure 600kWp– at Kolkata

Features: Alumimium Ballast Structure 325kWp– at Odisha

Features: Alumimium Landscape Rails 80kWp– at Davangare Karnataka

Features: Sheet Roof MMS – 200kWp Alumimium Long Rails – at Bengaluru