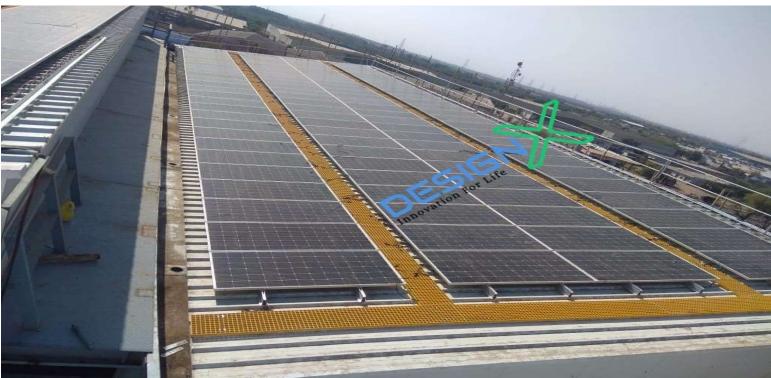

# FRP WALK WAYS

Features: Supplied FRP Walkway 25mm 400sq Meter - At Mysuru Karnataka