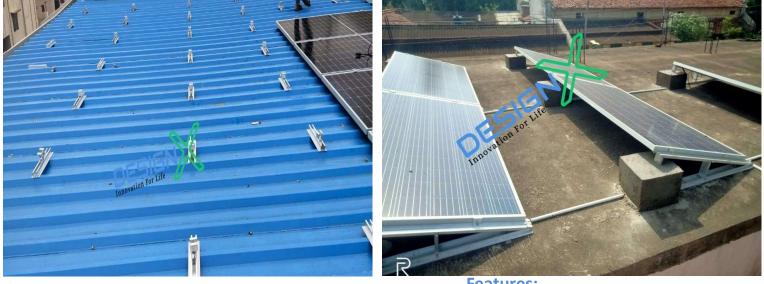

## **Projects Executed**

Features: Sheet Roof MMS 3.5MW Short Rails at Tumkur

Features: Sheet Roof MMS – 600kWp Short Rails – at Bangalore

Features: Sheet Roof MMS – 800kWp Alumimium Short Rails – at Bangalore

Features: Alumimium Ballast Structure 600kWp– at Kolkata

Features: Alumimium Ballast Structure 325kWp– at Odisha

Features: Alumimium Landscape Rails 80kWp– at Davangare Karnataka

Features: Sheet Roof MMS – 200kWp Alumimium Long Rails – at Bengaluru