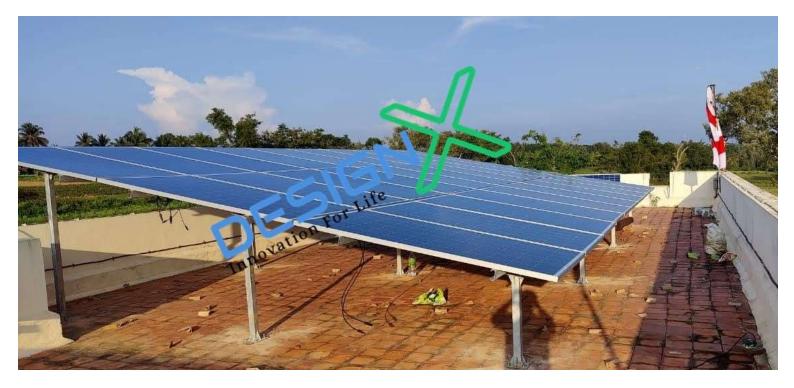

## HOT DIP GALVANAZING STRUCTURE

#### **Features:**

MS 20kw MS Standard Structure with Hot Dip Galvanized Material IS 2062 HDG:60to80 MICRONS At Tumkur Karnataka

**Features:** MS 40kw MS Standard Structure with Hot Dip Galvanized Material IS 2062 HDG:60to80 MICRONS At Hassan Karnataka

#### **Features:**

MS 72kw MS Standard Structure with Hot Dip Galvanized Material IS 2062 HDG:60to80 MICRONS- At Chintamani Karnataka

## Features:

MS 20kw MS Standard Structure with Hot Dip Galvanized Material IS 2062 HDG:60to80 MICRONS- At Tumkur Karnataka

## Features:

MS 50kw MS Rise Structure with Hot Dip Galvanized Material IS 2062 HDG:60to80 MICRONS- At Electronic city Bangalore Karnataka