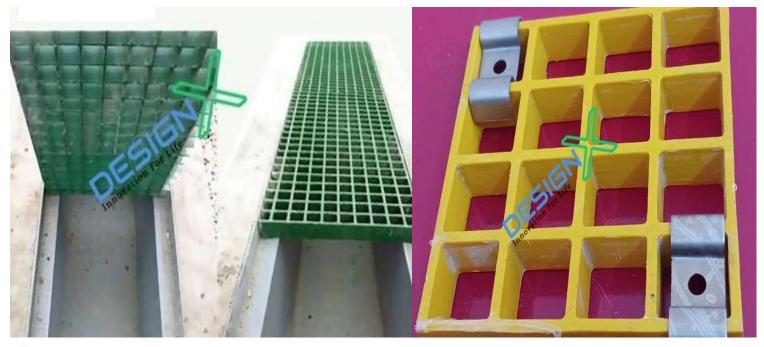

## Features:

Supplied FRP Walkway 38mm 80sq Meter For Gutter & Drainage - At Bengaluru

**Features:** Supplied FRP Walkway & Cable Trays