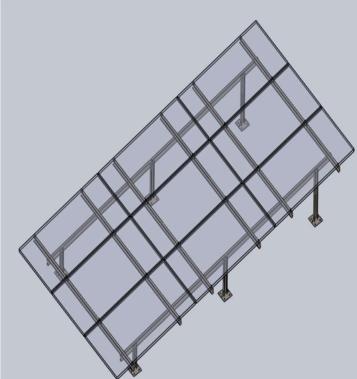

# Design engineering services for custom built & elevated mounting structures through group company.

**Features:** Pump MS Structure with Hot Dip Galvanized Material

MS Ballast Structure with Hot Dip Galvanized Material

**Features:** MS Ballast Structure with Hot Dip Galvanized Material

**Features:** 10kw MS Structure with Hot Dip Galvanized Material

**Features:** MS Rise Structure with Hot Dip Galvanized

Features: 3kw MS Structure with Hot Dip Galvanized Material