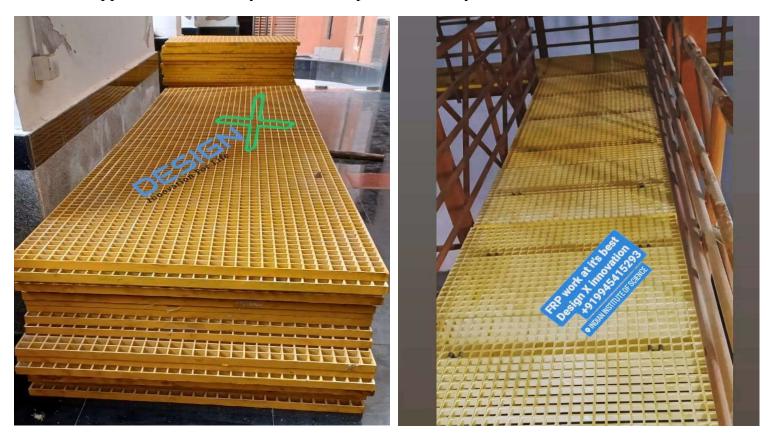

#### **Features:**

Supplied FRP Walkway 38mm 180sq Meter - At Indian Institute of Science - Bengaluru