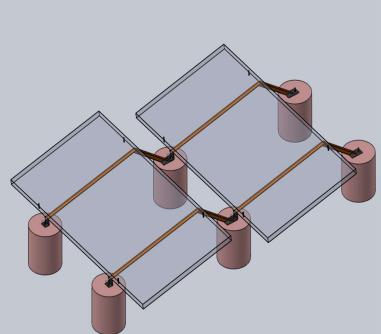

# Design engineering services for custom built & elevated mounting structures through group company.

**Features:** Pump MS Structure with Hot Dip Galvanized Material

MS Ballast Structure with Hot Dip Galvanized Material

**Features:** MS Ballast Structure with Hot Dip Galvanized Material

**Features:** 10kw MS Structure with Hot Dip Galvanized Material

**Features:** MS Rise Structure with Hot Dip Galvanized

Features: 3kw MS Structure with Hot Dip Galvanized Material