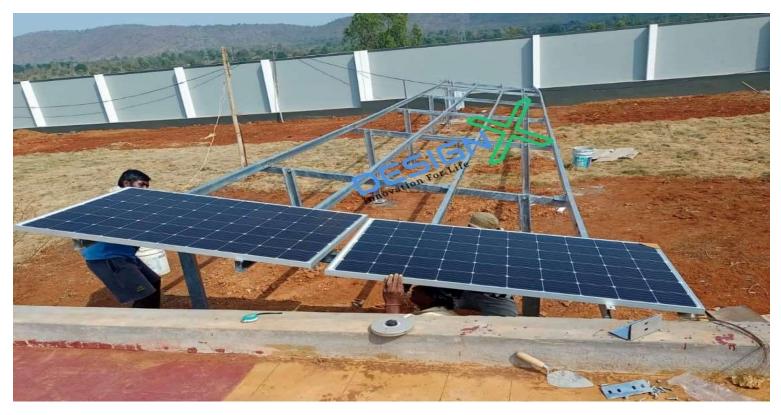

## HOT DIP GALVANAZING STRUCTURE

#### **Features:**

MS 20kw MS Standard Structure with Hot Dip Galvanized Material IS 2062 HDG:60to80 MICRONS At Tumkur Karnataka

**Features:** MS 40kw MS Standard Structure with Hot Dip Galvanized Material IS 2062 HDG:60to80 MICRONS At Hassan Karnataka

#### **Features:**

MS 72kw MS Standard Structure with Hot Dip Galvanized Material IS 2062 HDG:60to80 MICRONS- At Chintamani Karnataka

## Features:

MS 20kw MS Standard Structure with Hot Dip Galvanized Material IS 2062 HDG:60to80 MICRONS- At Tumkur Karnataka

## Features:

MS 50kw MS Rise Structure with Hot Dip Galvanized Material IS 2062 HDG:60to80 MICRONS- At Electronic city Bangalore Karnataka