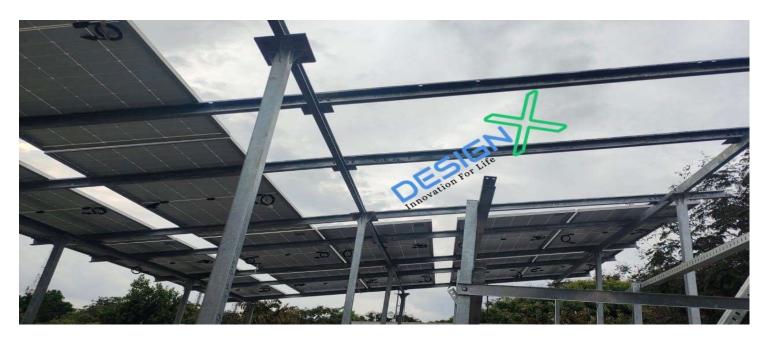

## HOT DIP GALVANAZING STRUCTURE

#### **Features:**

MS 20kw MS Standard Structure with Hot Dip Galvanized Material IS 2062 HDG:60to80 MICRONS At Tumkur Karnataka

**Features:** MS 40kw MS Standard Structure with Hot Dip Galvanized Material IS 2062 HDG:60to80 MICRONS At Hassan Karnataka

#### **Features:**

MS 72kw MS Standard Structure with Hot Dip Galvanized Material IS 2062 HDG:60to80 MICRONS- At Chintamani Karnataka

## Features:

MS 20kw MS Standard Structure with Hot Dip Galvanized Material IS 2062 HDG:60to80 MICRONS- At Tumkur Karnataka

## Features:

MS 50kw MS Rise Structure with Hot Dip Galvanized Material IS 2062 HDG:60to80 MICRONS- At Electronic city Bangalore Karnataka