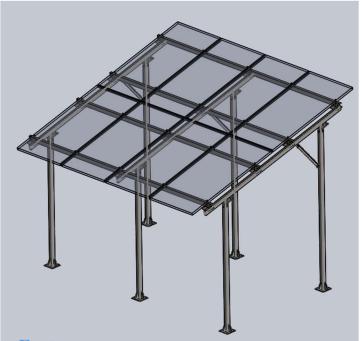

# Design engineering services for custom built & elevated mounting structures through group company.

**Features:** Pump MS Structure with Hot Dip Galvanized Material

MS Ballast Structure with Hot Dip Galvanized Material

**Features:** MS Ballast Structure with Hot Dip Galvanized Material

**Features:** 10kw MS Structure with Hot Dip Galvanized Material

**Features:** MS Rise Structure with Hot Dip Galvanized

Features: 3kw MS Structure with Hot Dip Galvanized Material