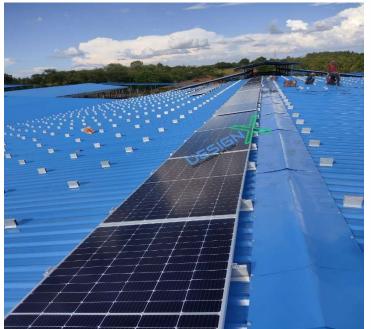

## **Projects Executed**

Features: Sheet Roof MMS 3.5MW Short Rails at Tumkur

Features: Sheet Roof MMS – 600kWp Short Rails – at Bangalore

Features: Sheet Roof MMS – 800kWp Alumimium Short Rails – at Bangalore