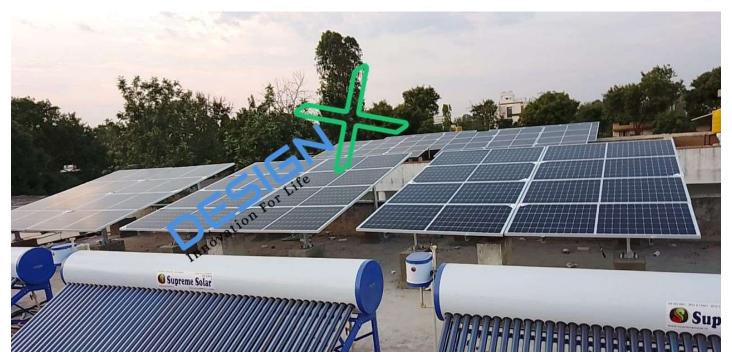

## **Projects Executed**

Features: Sheet Roof MMS 3.5MW Short Rails at Tumkur

Features: Sheet Roof MMS – 600kWp Short Rails – at Bangalore

Features: Sheet Roof MMS – 800kWp Alumimium Short Rails – at Bangalore