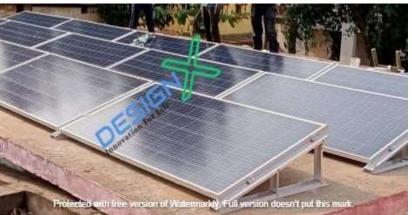

Features: Alumimium Ballast Structure 600kWp– at Kolkata

Features: Alumimium Ballast Structure 325kWp– at Odisha

Features: Alumimium Landscape Rails 80kWp– at Davangare Karnataka

Features: Sheet Roof MMS – 200kWp Alumimium Long Rails – at Bengaluru